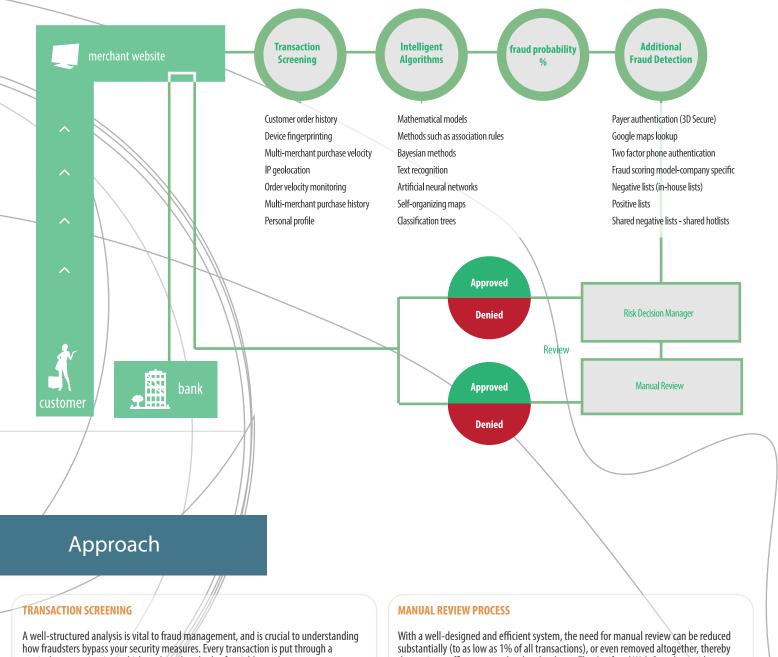

## Architecture

A well-structured analysis is vital to fraud management, and is crucial to understanding how fraudsters bypass your security measures. Every transaction is put through a meticulous examination, which analyzes hundreds of variables and parameter combinations, in real time, to create a highly definitive assessment of fraud. This examination produces a risk score, which represents the likelihood of fraud. Based on this score and specific merchant rules, the system decides whether to approve/block the transaction, or forward it to a professional analyst for further review, all within approximately 20 milliseconds.